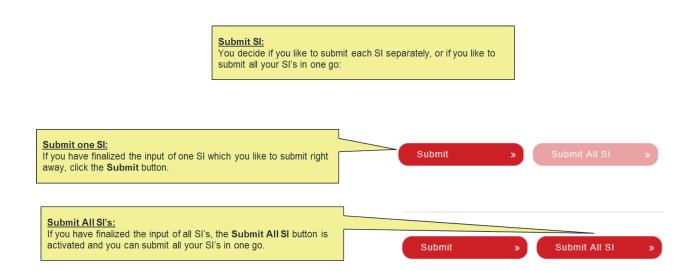

as Favorite Function: Save a favorite:

1. Enter the Party details into the field Click the favorite star
 In the next pop-window assign a favorite name and click the "Add" button. Select a saved favorite:

1. Click the favorite star

2. In the next pop-up window select the required Tax ID Type Please select favorite. Consignee\* 0 Tax ID First select a Tax ID type from the dropdown menu. Then enter the corresponding TAX ID in the "Tax ID" field Please select. Please select. + Add additional notify. References: Party references Country specific references Clicking the check bopen further details. Additional References Reference Type Reset button: will clear all entered fields of the SI, also the fields of the other tabs.



# **Shipping Instruction**





#### Submit "Split B/L"











#### **Combine Bookings**

Prerequisites to combine bookings into one SI:

1. The bookings have the same transport plan (VVD, POL, POD).

2. The bookings have the same Agreement party.

# Shipping Instructions