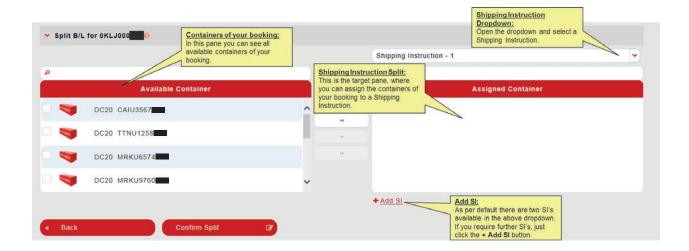

on B/L as Favorite Function: Save a favorite:

1. Enter the Party details into the field Click the favorite star
 In the next pop-window assign a favorite name and click the "Add" button. Select a saved favorite:

1. Click the favorite star

2. In the next pop-up window select the required Tax ID Type Please select favorite. Consignee\* 0 Tax ID First select a Tax ID type from the dropdown menu. Then enter the corresponding TAX ID in the "Tax ID" field Please select. Please select. + Add additional notify. References: Party references Country specific references Clicking the check bopen further details. Additional References Reference Type Reset button: will clear all entered fields of the SI, also the fields of the other tabs.



# **Shipping Instruction**





#### Submit "Split B/L"











#### **Combine Bookings**

Prerequisites to combine bookings into one SI:

1. The bookings have the same transport plan (VVD, POL, POD).

2. The bookings have the same Agreement party.

# Shipping Instructions