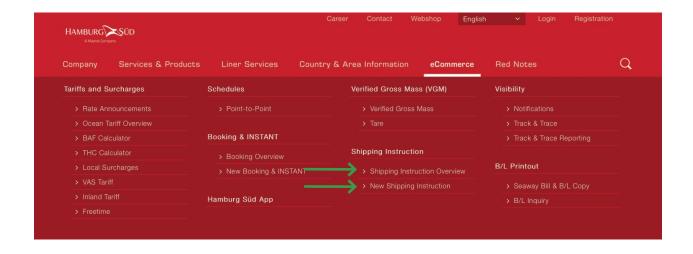

#### **Access Shipping Instruction Tool**

- 1. Go to the "eCommerce" tab on the Hamburg Süd website
- 2. Click on either "Shipping Instruction Overview" or "New Shipping Instruction"