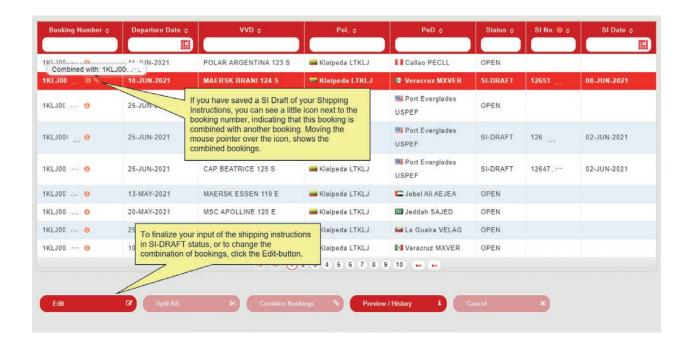

favorite star

2. In the next pop-up window select the required Tax ID Type Please select favorite. Consignee\* 0 Tax ID First select a Tax ID type from the dropdown menu. Then enter the corresponding TAX ID in the "Tax ID" field Please select. Please select. + Add additional notify. References: Party references Country specific references Clicking the check bopen further details. Additional References Reference Type Reset button: will clear all entered fields of the SI, also the fields of the other tabs.



# **Shipping Instruction**





#### Submit "Split B/L"











#### **Combine Bookings**

Prerequisites to combine bookings into one SI:

1. The bookings have the same transport plan (VVD, POL, POD).

2. The bookings have the same Agreement party.

# Shipping Instructions