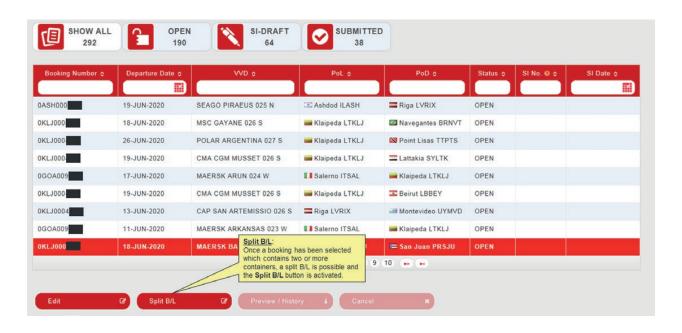

s on B/L as Favorite Function: Save a favorite:

1. Enter the Party details into the field Click the favorite star
 In the next pop-window assign a favorite name and click the "Add" button. Select a saved favorite:

1. Click the favorite star

2. In the next pop-up window select the required Tax ID Type Please select favorite. Consignee\* 0 Tax ID First select a Tax ID type from the dropdown menu. Then enter the corresponding TAX ID in the "Tax ID" field Please select. Please select. + Add additional notify. References: Party references Country specific references Clicking the check bopen further details. Additional References Reference Type Reset button: will clear all entered fields of the SI, also the fields of the other tabs.



# **Shipping Instruction**





#### Submit "Split B/L"











#### **Combine Bookings**

Prerequisites to combine bookings into one SI:

1. The bookings have the same transport plan (VVD, POL, POD).

2. The bookings have the same Agreement party.

# Shipping Instructions