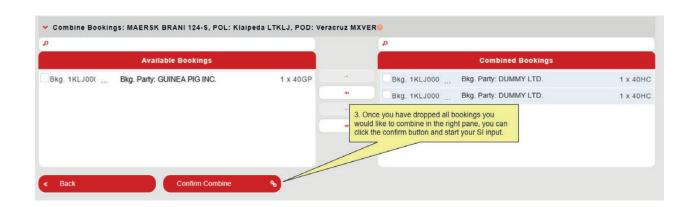

#### **Combine Bookings**

Prerequisites to combine bookings into one SI:

1. The bookings have the same transport plan (VVD, POL, POD).

2. The bookings have the same Agreement party.