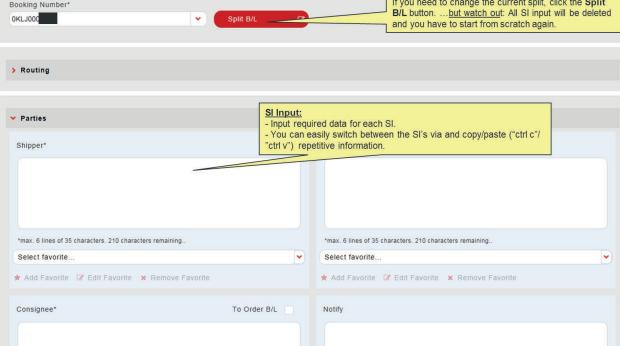

/L as Favorite Function: Save a favorite:

1. Enter the Party details into the field Click the favorite star
 In the next pop-window assign a favorite name and click the "Add" button. Select a saved favorite:

1. Click the favorite star

2. In the next pop-up window select the required Tax ID Type Please select favorite. Consignee\* 0 Tax ID First select a Tax ID type from the dropdown menu. Then enter the corresponding TAX ID in the "Tax ID" field Please select. Please select. + Add additional notify. References: Party references Country specific references Clicking the check bopen further details. Additional References Reference Type Reset button: will clear all entered fields of the SI, also the fields of the other tabs.



# **Shipping Instruction**





#### Submit "Split B/L"











#### **Combine Bookings**

Prerequisites to combine bookings into one SI:

1. The bookings have the same transport plan (VVD, POL, POD).

2. The bookings have the same Agreement party.

# Shipping Instructions