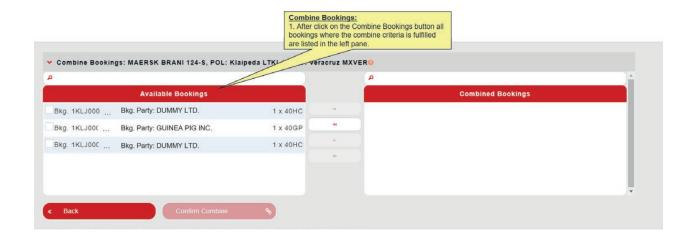

#### **Combine Bookings**

Prerequisites to combine bookings into one SI:

1. The bookings have the same transport plan (VVD, POL, POD).

2. The bookings have the same Agreement party.