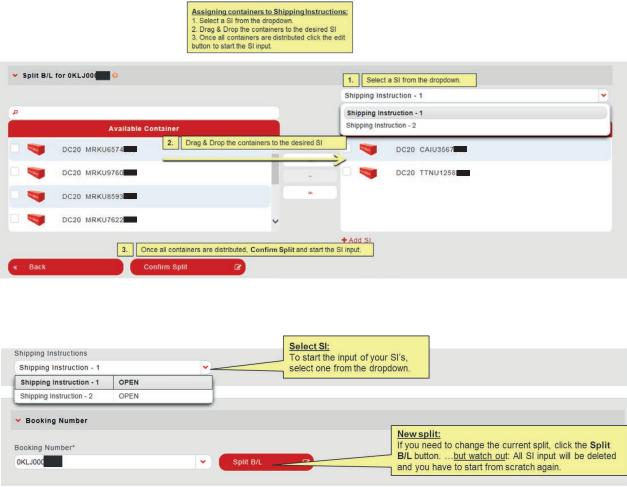

B/L as Favorite Function: Save a favorite:

1. Enter the Party details into the field Click the favorite star
 In the next pop-window assign a favorite name and click the "Add" button. Select a saved favorite:

1. Click the favorite star

2. In the next pop-up window select the required Tax ID Type Please select favorite. Consignee\* 0 Tax ID First select a Tax ID type from the dropdown menu. Then enter the corresponding TAX ID in the "Tax ID" field Please select. Please select. + Add additional notify. References: Party references Country specific references Clicking the check bopen further details. Additional References Reference Type Reset button: will clear all entered fields of the SI, also the fields of the other tabs.



# **Shipping Instruction**





#### Submit "Split B/L"











#### **Combine Bookings**

Prerequisites to combine bookings into one SI:

1. The bookings have the same transport plan (VVD, POL, POD).

2. The bookings have the same Agreement party.

# Shipping Instructions