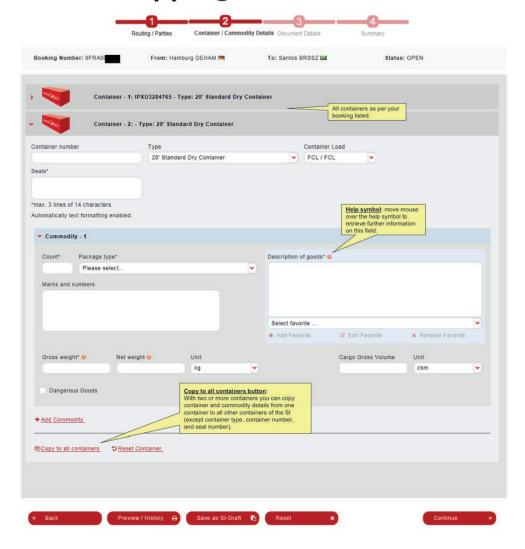

L as appears on B/L as appears on B/L as Favorite Function: Save a favorite:

1. Enter the Party details into the field Click the favorite star
 In the next pop-window assign a favorite name and click the "Add" button. Select a saved favorite:

1. Click the favorite star

2. In the next pop-up window select the required Tax ID Type Please select favorite. Consignee\* 0 Tax ID First select a Tax ID type from the dropdown menu. Then enter the corresponding TAX ID in the "Tax ID" field Please select. Please select. + Add additional notify. References: Party references Country specific references Clicking the check bopen further details. Additional References Reference Type Reset button: will clear all entered fields of the SI, also the fields of the other tabs.



# **Shipping Instruction**





#### Submit "Split B/L"











#### **Combine Bookings**

Prerequisites to combine bookings into one SI:

1. The bookings have the same transport plan (VVD, POL, POD).

2. The bookings have the same Agreement party.

# Shipping Instructions