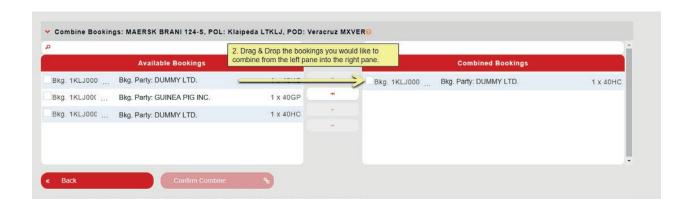

#### **Combine Bookings**

Prerequisites to combine bookings into one SI:

1. The bookings have the same transport plan (VVD, POL, POD).

2. The bookings have the same Agreement party.