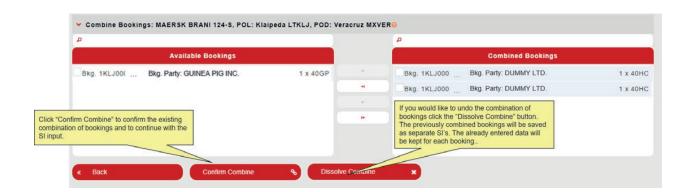

#### **Combine Bookings**

Prerequisites to combine bookings into one SI:

1. The bookings have the same transport plan (VVD, POL, POD).

2. The bookings have the same Agreement party.