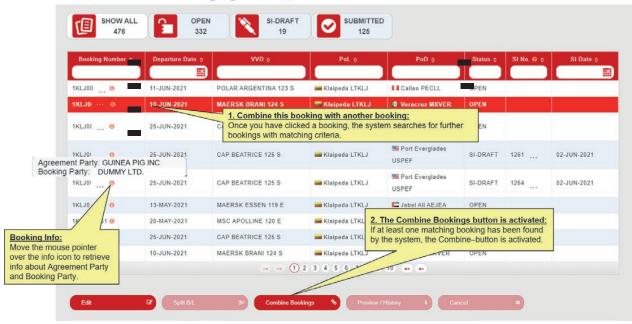

#### **Combine Bookings**

Prerequisites to combine bookings into one SI:

1. The bookings have the same transport plan (VVD, POL, POD).

2. The bookings have the same Agreement party.