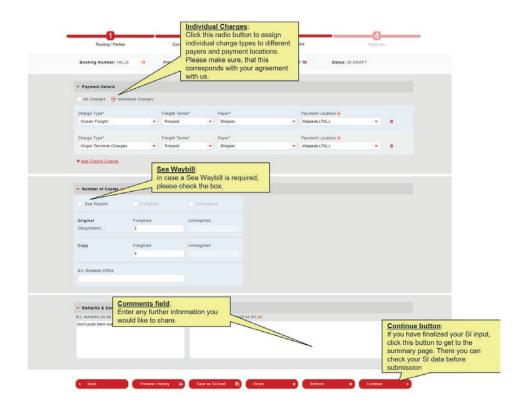

as appears on B/L as appears on B/L as Favorite Function: Save a favorite:

1. Enter the Party details into the field Click the favorite star
 In the next pop-window assign a favorite name and click the "Add" button. Select a saved favorite:

1. Click the favorite star

2. In the next pop-up window select the required Tax ID Type Please select favorite. Consignee\* 0 Tax ID First select a Tax ID type from the dropdown menu. Then enter the corresponding TAX ID in the "Tax ID" field Please select. Please select. + Add additional notify. References: Party references Country specific references Clicking the check bopen further details. Additional References Reference Type Reset button: will clear all entered fields of the SI, also the fields of the other tabs.



# **Shipping Instruction**





#### Submit "Split B/L"











#### **Combine Bookings**

Prerequisites to combine bookings into one SI:

1. The bookings have the same transport plan (VVD, POL, POD).

2. The bookings have the same Agreement party.

# Shipping Instructions